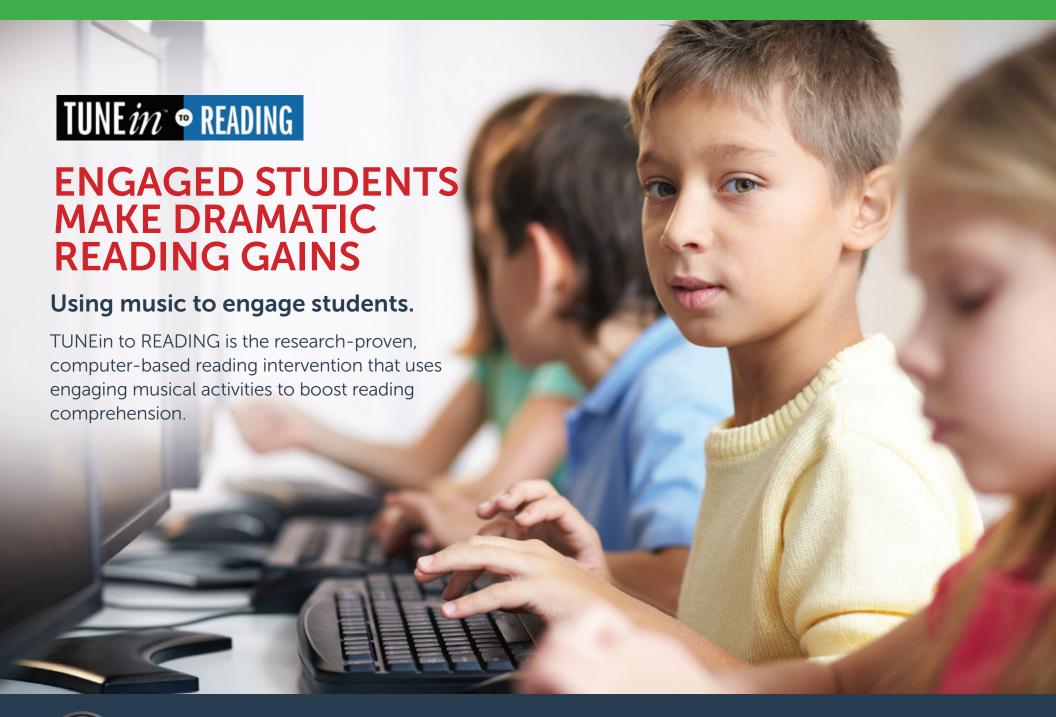

## **About TUNEin to READING**

TUNEin to READING was first developed and used in rigorous research studies in the period from 2005 through 2010. Over that 5-year period, study after study documented how struggling readers gained on average 1-2 years in reading comprehension level after using the program for 9-12 weeks.